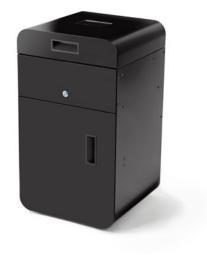

Cleans the USED powder from lumps and impurities in just 18 minutes.

## **General information**

|                | Status                    | Available                                      |
|----------------|---------------------------|------------------------------------------------|
|                | Category                  | Sieve                                          |
|                | Туре                      | Automatic                                      |
|                | Warranty                  | One year limited warranty                      |
| Technical data |                           |                                                |
|                | Dimensions                | 600 x 340 x 330 [mm] (23,6 x 13,4 x 13 [in])   |
|                | Weight                    | 22,5 [kg] (48,5 [lbs])                         |
|                | Powder capacity           | 5 [l]                                          |
| Power          |                           |                                                |
|                | Power Supply              | 12 [V] / 2 [A]                                 |
|                | Maximum power consumption | 24 [W]                                         |
| Packaging      |                           |                                                |
|                | Size of package           | 610 x 360 x 370 [mm] (24,2 x 14,1 x 14,5 [in]) |
|                | Package weight            | 25 kg (55,1 [lbs])                             |
| Safety         |                           |                                                |
|                | Certificates              | CE, FCC                                        |
|                |                           |                                                |