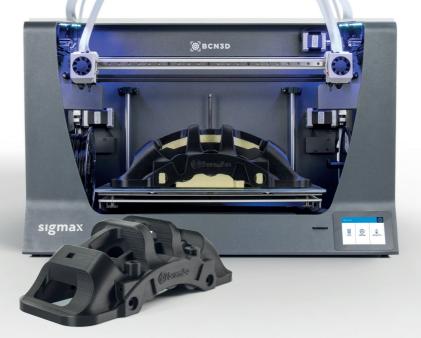

## **BCN3D Sigmax**

The BCN3D Sigmax is a professional FFF 3D printer characterized by its impressive printing volume and Independent Dual Extruder (IDEX) system. These main features turn the Sigmax in the most versatile 3D printer in the market, ideal for those who need to print big, complex parts or increase their productive capacity.