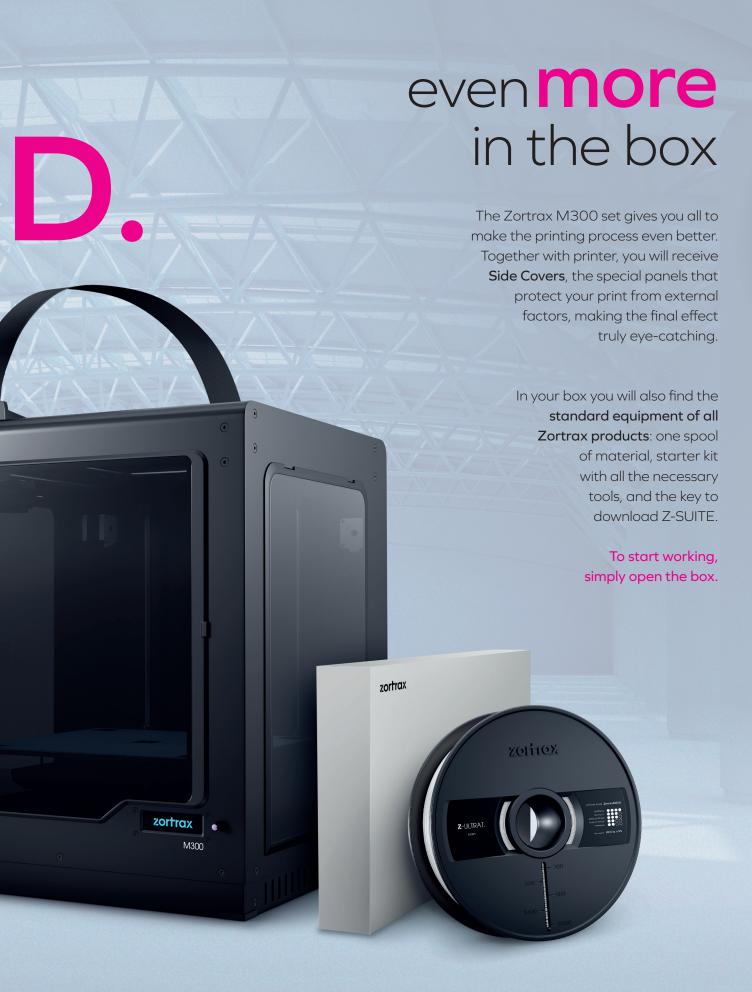

### in the box

Side Covers for M300

of material

starter

Z-SUITE

## great selection of materials.

Zortrax M300 comes with a bigger, new spool that previews the material consumption and shows its properties. The new spool size is adjusted to the needs of a big 3D printer to simplify your work.