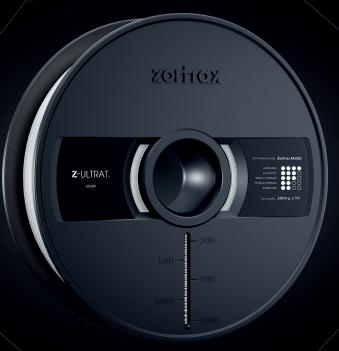

## great selection of materials.

Zortrax M300 comes with a bigger, new spool that previews the material consumption and shows its properties. The new spool size is adjusted to the needs of a big 3D printer to simplify your work.